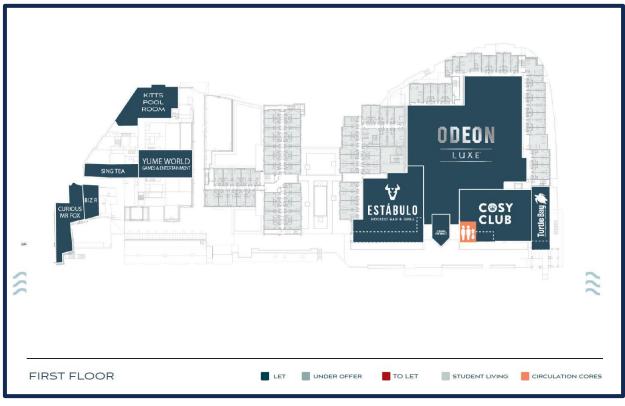

This highly prominent unit is situated just off Framwellgate Bridge and forms part of the established and successful Riverwalk scheme with nearby occupiers including Revolution, Zaap Thai, Starbucks, Cosy Club, Estabulo and Turtle Bay, along with the 6 screen Odeon Luxe Cinema.

### Description

This fitted ground-floor corner unit comprises a large trading area, bar and kitchen, along with a river-facing external seating area.

The restaurant's fit-out is less than 2 years old and completed to an extremely high standard.

### Accommodation

The unit extends to an approximate Gross Internal Area of 6,038 sqft (561 sqm) all at ground floor level.

NB. The unit may be divided to suit individual occupiers' requirements