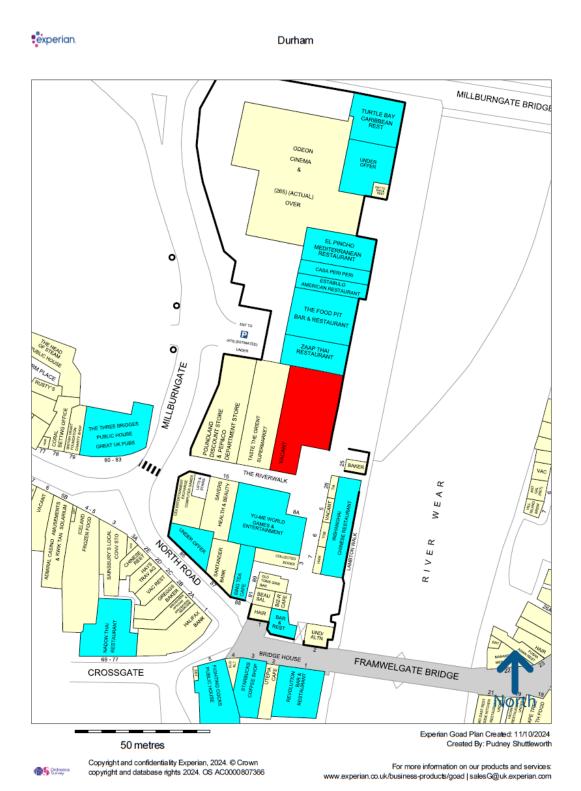

This highly prominent unit is situated just off Framwellgate Bridge and forms part of the established and successful Riverwalk scheme with nearby occupiers including Revolution, Zaap Thai, Starbucks, Cosy Club, Estabulo and Turtle Bay, along with the 6 screen Odeon Luxe Cinema.