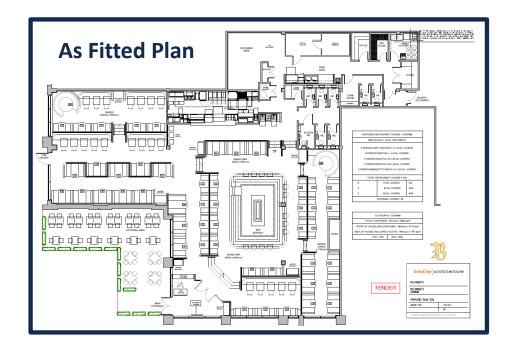

### Accommodation

The unit extends to an approximate Gross Internal Area of 6,038 sqft (561 sqm) all at ground floor level.

NB. The unit may be divided to suit individual occupiers' requirements