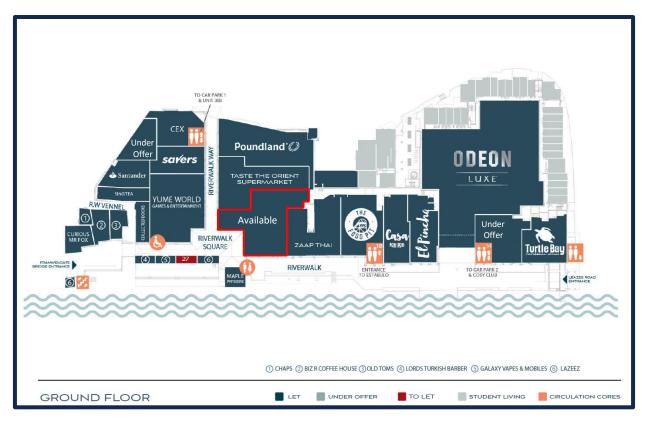

This highly prominent unit is situated just off Framwellgate Bridge and forms part of the established and successful Riverwalk scheme with nearby occupiers including Revolution, Zaap Thai, Starbucks, Cosy Club, Estabulo and Turtle Bay, along with the 6 screen Odeon Luxe Cinema.