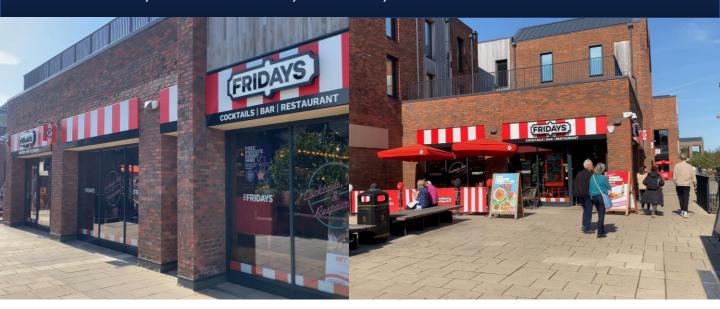

This highly prominent unit is situated just off Framwellgate Bridge and forms part of the established and successful Riverwalk scheme with nearby occupiers including Revolution, Zaap Thai, Starbucks, Cosy Club, Estabulo and Turtle Bay, along with the 6 screen Odeon Luxe Cinema.

### Description

This fitted ground-floor corner unit comprises a large trading area, bar and kitchen, along with a river-facing external seating area.

The restaurant's fit-out is less than 2 years old and completed to an extremely high standard.