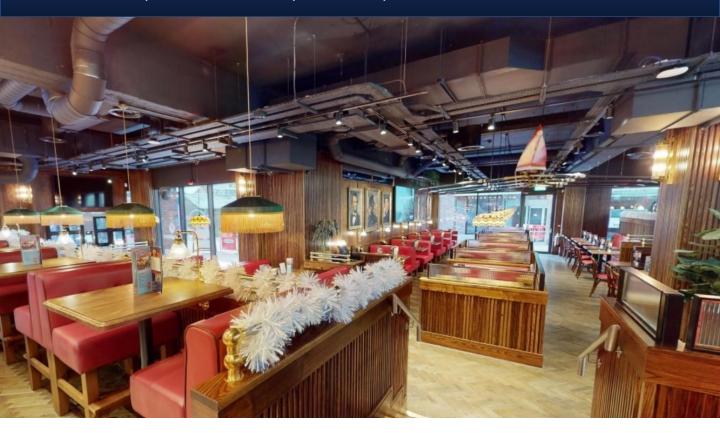

### Description

This fitted ground-floor corner unit comprises a large trading area, bar and kitchen, along with a river-facing external seating area.

The restaurant's fit-out is less than 2 years old and completed to an extremely high standard.