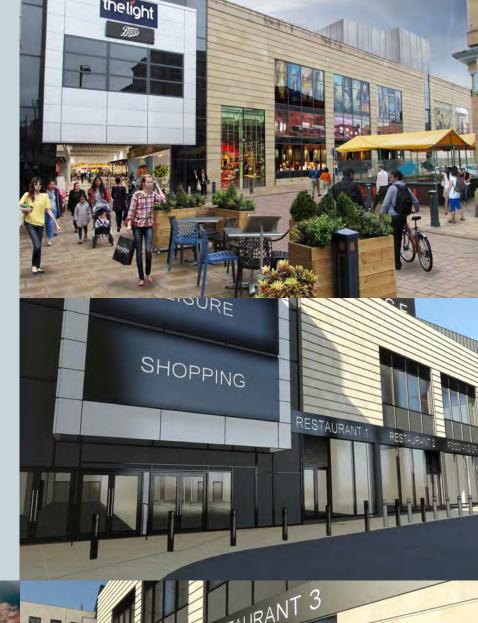

And now with newly available restaurant unit opportunities beneath The Light and facing out onto Zetland Street in an already thriving leisure district.

 $\Box$ 

 $\stackrel{\mathsf{A}}{\sim}$ 

 $\Box$ 

S TR  $\Box$ 

 $\Box$ 

RESTAURANT I

RESTAURANT 2

RESTAURANT 3

RESTAURANT 4

## WHERE FOOD, DRINK AND ENTERTAINMENT CONVERGE

Situated near popular venues like Brewdog, The Warehouse, and The Slug and Lettuce, and directly below The Light—a cutting-edge leisure and entertainment hub featuring six cinema screens, nine bowling lanes, and more.