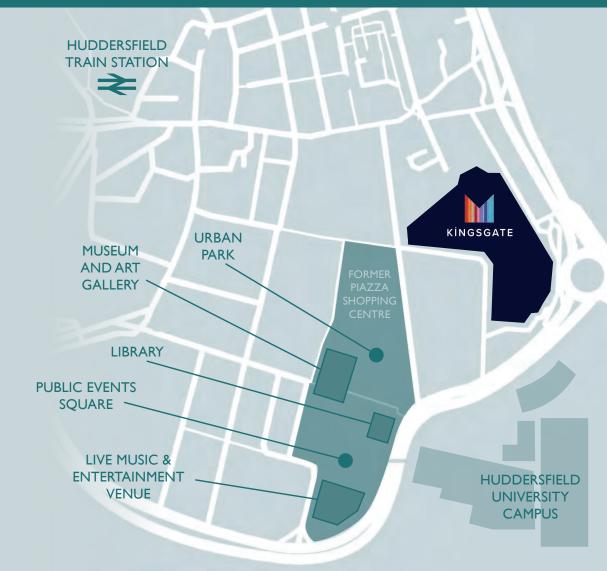

# THE FUTURE OF HUDDERSFIELD

Huddersfield town centre is seeing some fundamental changes. Surplus retail supply has been removed from the map consolidating the prime retail and leisure pitch within and around Kingsgate Centre, confirmed by recent significant relocations from major occupiers including Boots.

Kirklees Council is on site demolishing the former Piazza Centre to transform the site in line with their dynamic 'Our Cultural Heart' vision. This will see surplus retail footprint replaced with a new urban park, a public square for cultural events, a new music and entertainment venue together with a new modern library.

Huddersfield University is also expanding with work underway to deliver a new National Health Innovation Campus Access on a 7 acre town centre site. Access to/from the university is also being enhanced. Student numbers are now in excess of 20.000.