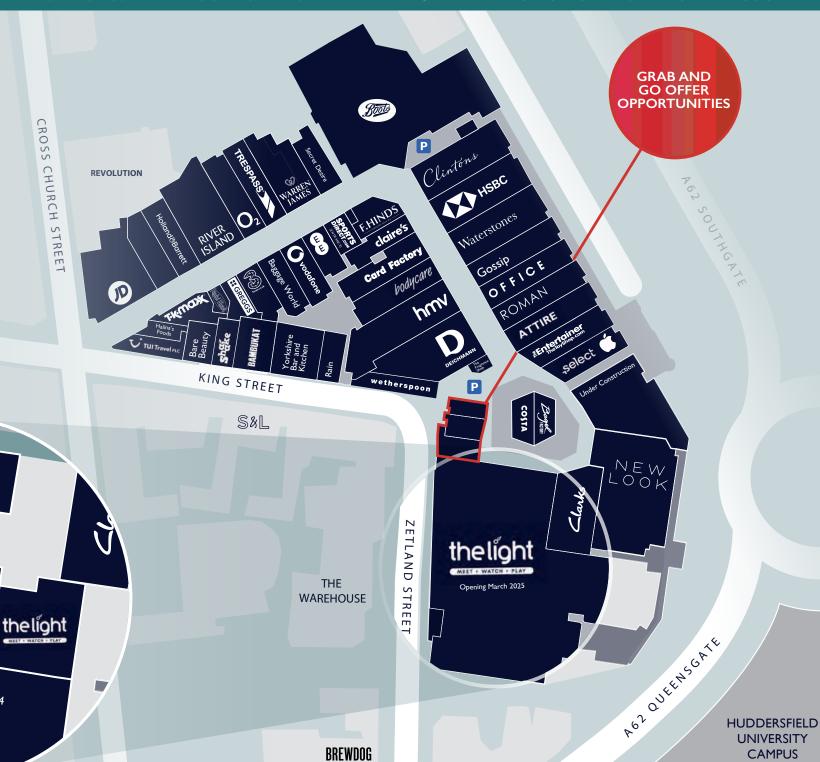

#### **DISCOVER THE POSSIBILITIES**

CROSS

CHURCH

Whether you're considering starting up or growing your business in this bustling town, we have the perfect space from 500 - 7,500 sq. ft. suitable for local, independent or national businesses.

And now with newly available restaurant unit opportunities beneath The Light and facing out onto Zetland Street in an already thriving leisure district.

 $\Box$ 

 $\stackrel{\mathsf{A}}{\sim}$ 

 $\Box$ 

S TR  $\Box$ 