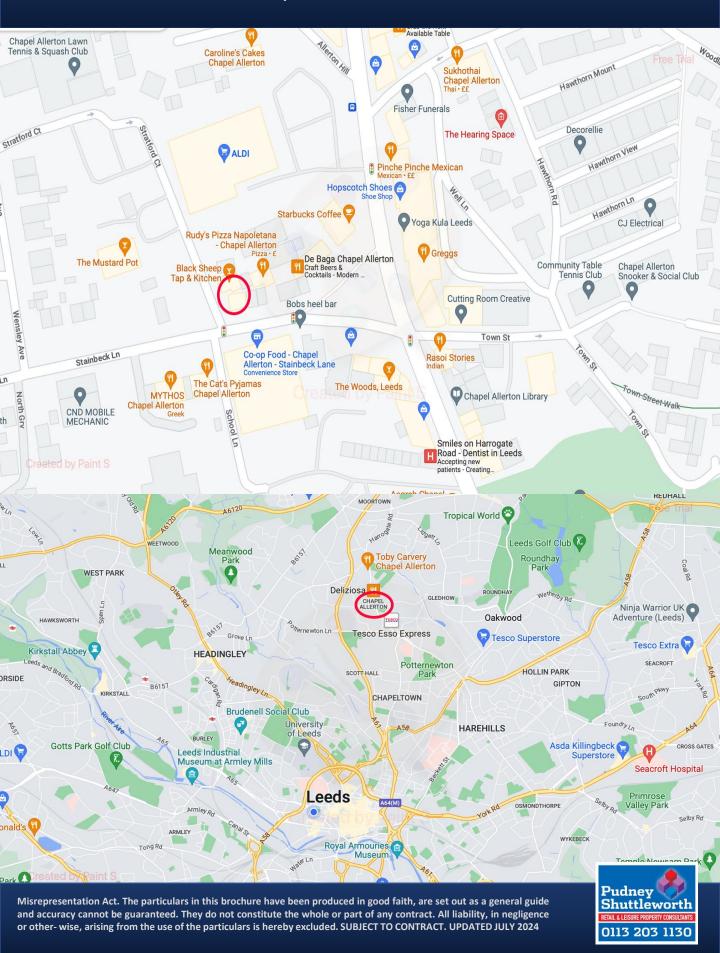

### Location

Situated in the central triangle of Chapel Allerton which is regarded as the main leisure area of this popular North Leeds suburb. Occupiers in the immediate vicinity include Rudy's Pizza, Caffe Nero, Starbucks, Aagrah, Sukhothai, The Mustard Pot pub and many more.