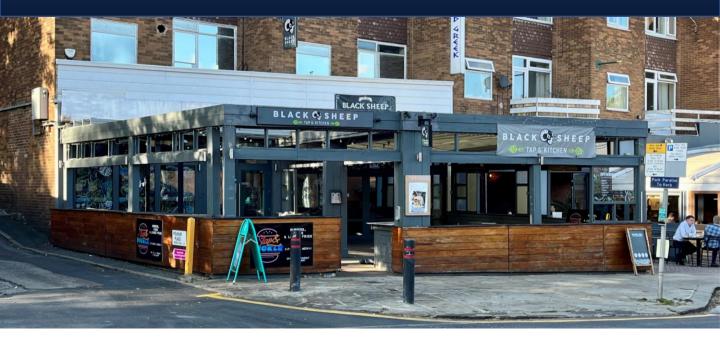

### Location

Situated in the central triangle of Chapel Allerton which is regarded as the main leisure area of this popular North Leeds suburb. Occupiers in the immediate vicinity include Rudy's Pizza, Caffe Nero, Starbucks, Aagrah, Sukhothai, The Mustard Pot pub and many more.

## Description

The fitted unit comprises a trading area and bar on the ground floor with a **substantial external seating area** to the front. The kitchen and WC facilities are located on the first floor.