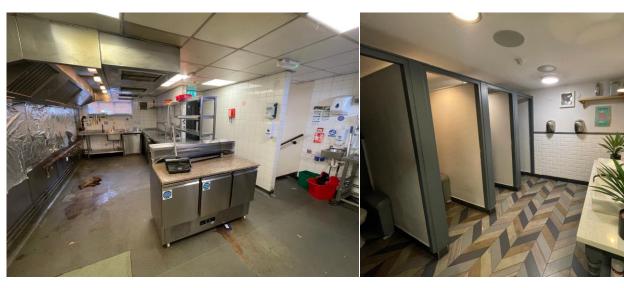

## Description

The fitted unit comprises a trading area and bar on the ground floor with a **substantial external seating area** to the front. The kitchen and WC facilities are located on the first floor.

## Accommodation

The unit extends to an approximate Gross Internal Area of:

Ground Floor 2,430 sq ft (226 sqm) First Floor 409 sq ft (38 sqm) Second Floor 371 sq ft (34 sqm)

Total 3,210 sq ft (298 sqm)