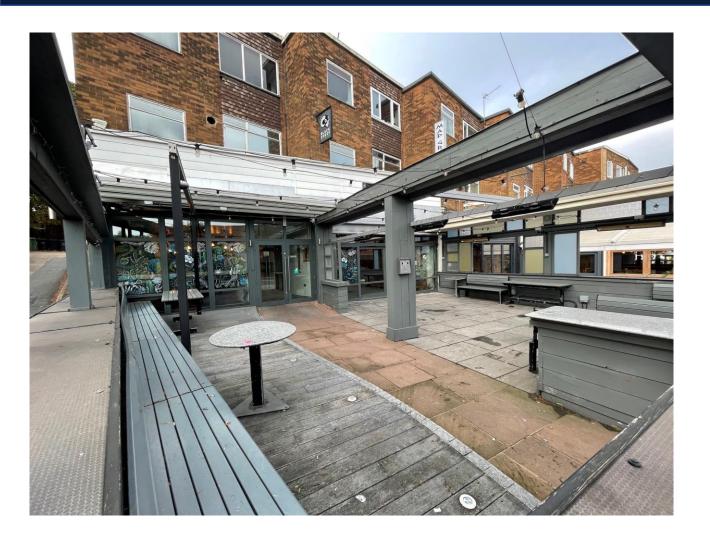

## Description

The fitted unit comprises a trading area and bar on the ground floor with a **substantial external seating area** to the front. The kitchen and WC facilities are located on the first floor.