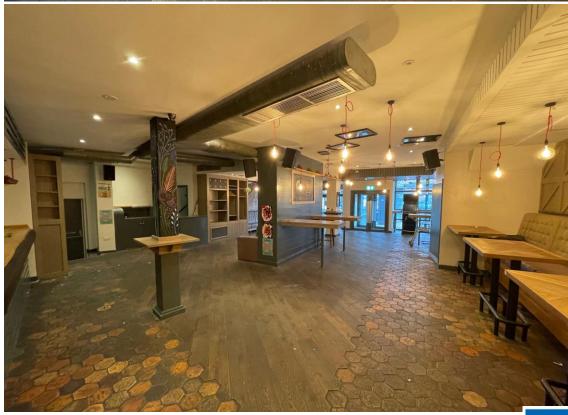

## Description

The fitted unit comprises a trading area and bar on the ground floor with a **substantial external seating area** to the front. The kitchen and WC facilities are located on the first floor.

## Accommodation

The unit extends to an approximate Gross Internal Area of:

Ground Floor 2,430 sq ft (226 sqm) First Floor 409 sq ft (38 sqm) Second Floor 371 sq ft (34 sqm)

Total 3,210 sq ft (298 sqm)