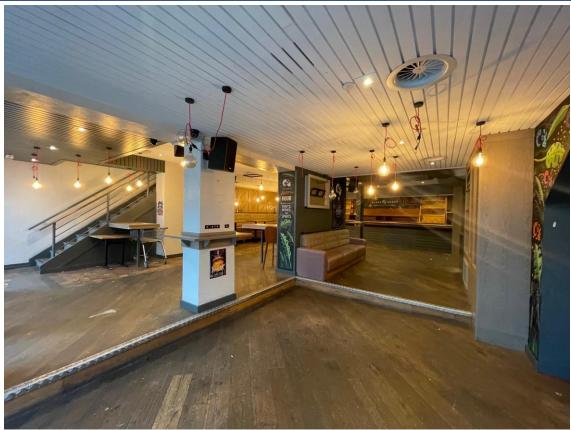

## Description

The fitted unit comprises a trading area and bar on the ground floor with a **substantial external seating area** to the front. The kitchen and WC facilities are located on the first floor.

## Accommodation

The unit extends to an approximate Gross Internal Area of:

Ground Floor 2,430 sq ft (226 sqm) First Floor 409 sq ft (38 sqm) Second Floor 371 sq ft (34 sqm)

Total 3,210 sq ft (298 sqm)