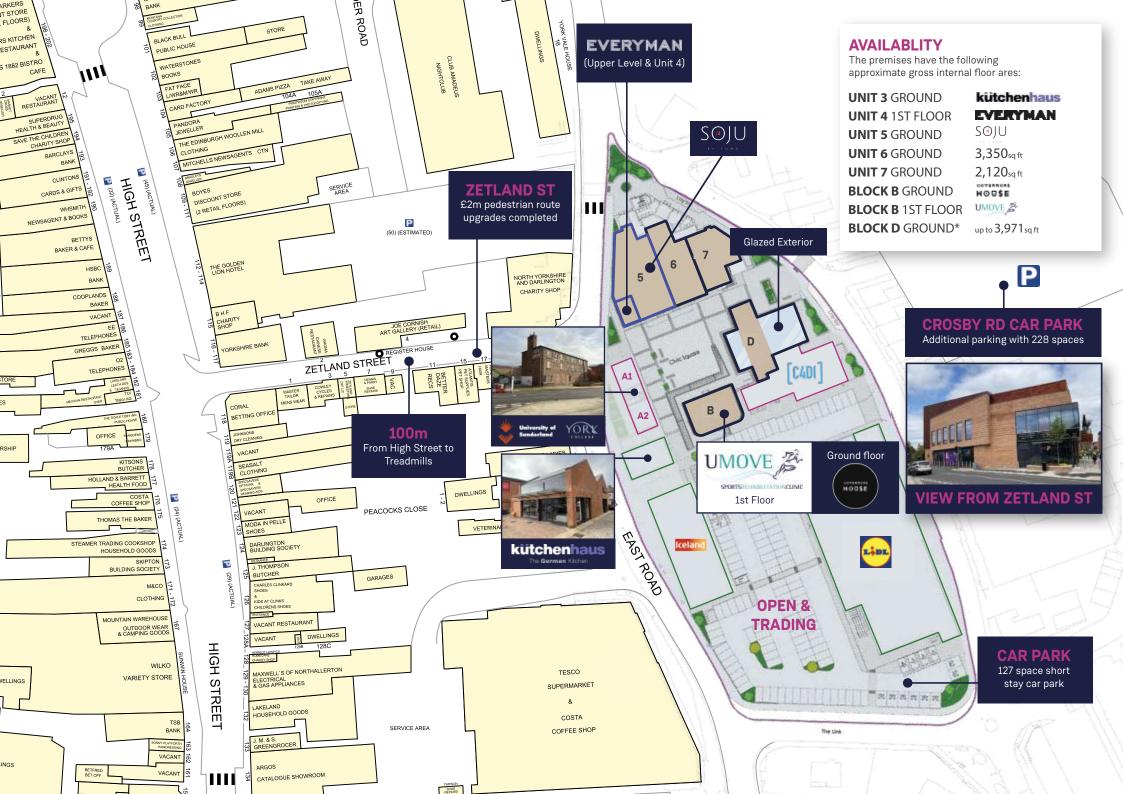

## SITUATION

The site is located in the centre of Northallerton fronting East Road, immediately to the west is the High Street where key occupiers include Tesco, M&S, Bianco Ristorante, Bettys Tea Rooms, Crew Clothing, Sea Salt, and Costa Coffee. This line up ensures a popular centre which pulls from a wide catchment.

The scheme is linked to the High Street via Zetland Street which has been upgraded by the Local Authority as part of a £2m improvement programme for the area. On the east side of the scheme is the town's long stay car park with 228 car parking spaces, which has been brought into the scheme to form part of the long stay parking strategy. There are 127 short stay car parking spaces adjacent to the Lidl store to the south of the scheme.