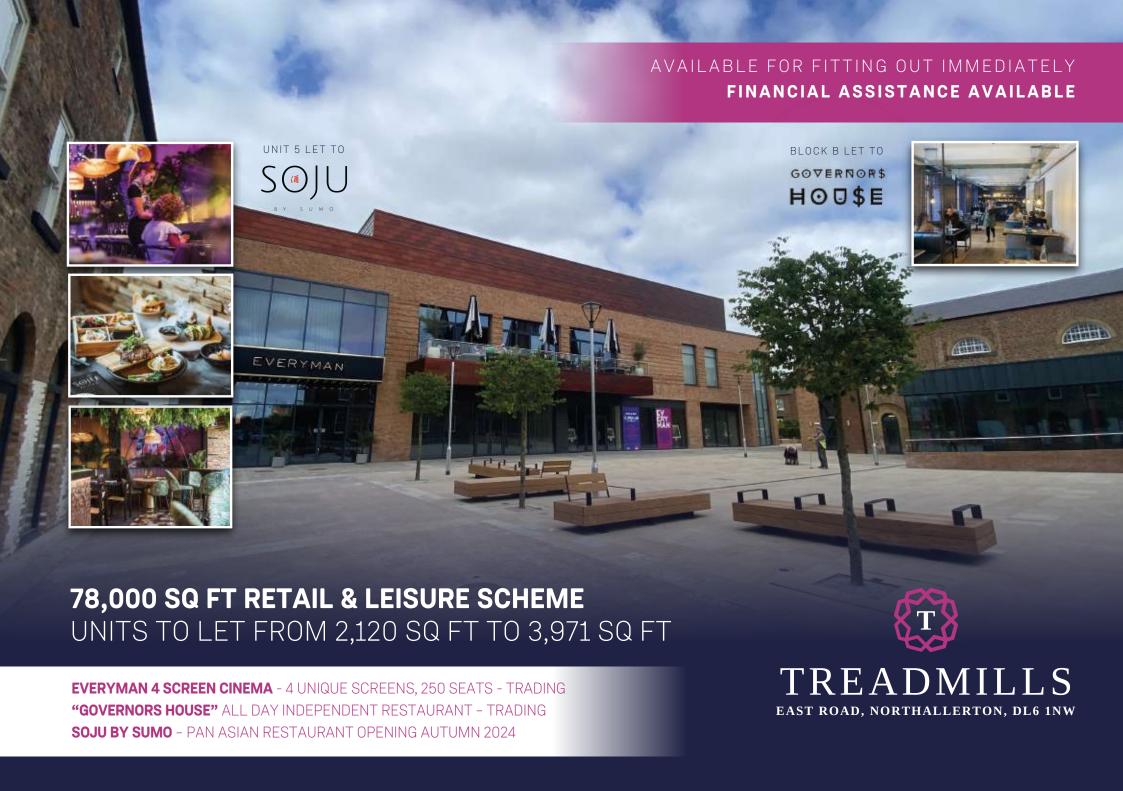

## SITUATION

The site is located in the centre of Northallerton fronting East Road, immediately to the west is the High Street where key occupiers include Tesco, M&S, Bianco Ristorante, Bettys Tea Rooms, Crew Clothing, Sea Salt, and Costa Coffee. This line up ensures a popular centre which pulls from a wide catchment.

The scheme is linked to the High Street via Zetland Street which has been upgraded by the Local Authority as part of a £2m improvement programme for the area. On the east side of the scheme is the town's long stay car park with 228 car parking spaces, which has been brought into the scheme to form part of the long stay parking strategy. There are 127 short stay car parking spaces adjacent to the Lidl store to the south of the scheme.