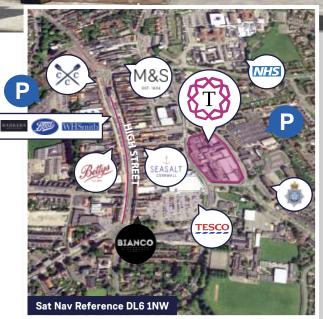

## SITUATION

The site is located in the centre of Northallerton fronting East Road, immediately to the west is the High Street where key occupiers include Tesco, M&S, Bianco Ristorante, Bettys Tea Rooms, Crew Clothing, Sea Salt, and Costa Coffee. This line up ensures a popular centre which pulls from a wide catchment.