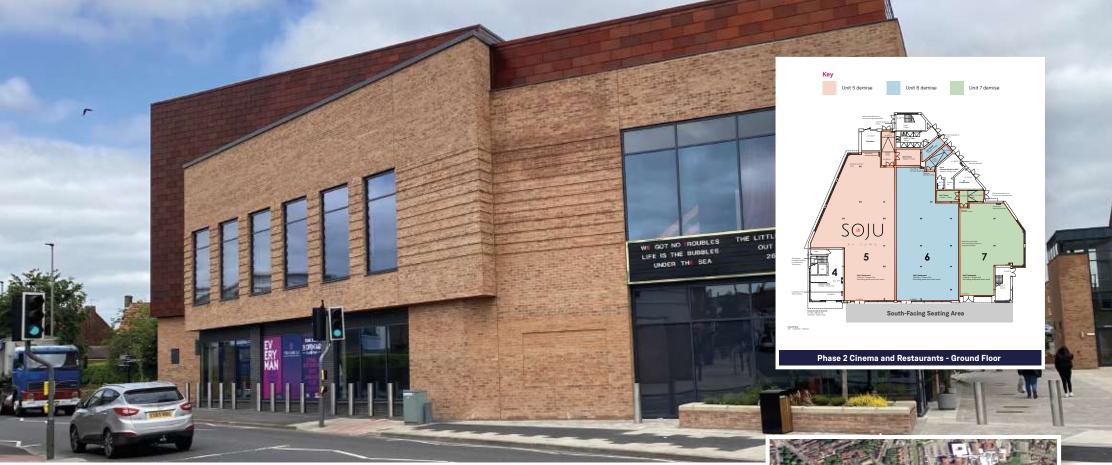

## SITUATION

The site is located in the centre of Northallerton fronting East Road, immediately to the west is the High Street where key occupiers include Tesco, M&S, Bianco Ristorante, Bettys Tea Rooms, Crew Clothing, Sea Salt, and Costa Coffee. This line up ensures a popular centre which pulls from a wide catchment.

The scheme is linked to the High Street via Zetland Street which has been upgraded by the Local Authority as part of a £2m improvement programme for the area. On the east side of the scheme is the town's long stay car park with 228 car parking spaces, which has been brought into the scheme to form part of the long stay parking strategy. There are 127 short stay car parking spaces adjacent to the Lidl store to the south of the scheme.