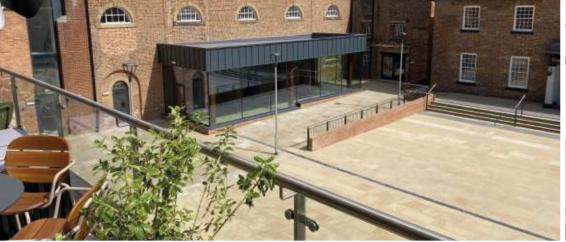

## SITUATION

The site is located in the centre of Northallerton fronting East Road, immediately to the west is the High Street where key occupiers include Tesco, M&S, Bianco Ristorante, Bettys Tea Rooms, Crew Clothing, Sea Salt, and Costa Coffee. This line up ensures a popular centre which pulls from a wide catchment.

The scheme is linked to the High Street via Zetland Street which has been upgraded by the Local Authority as part of a £2m improvement programme for the area. On the east side of the scheme is the town's long stay car park with 228 car parking spaces, which has been brought into the scheme to form part of the long stay parking strategy. There are 127 short stay car parking spaces adjacent to the Lidl store to the south of the scheme.