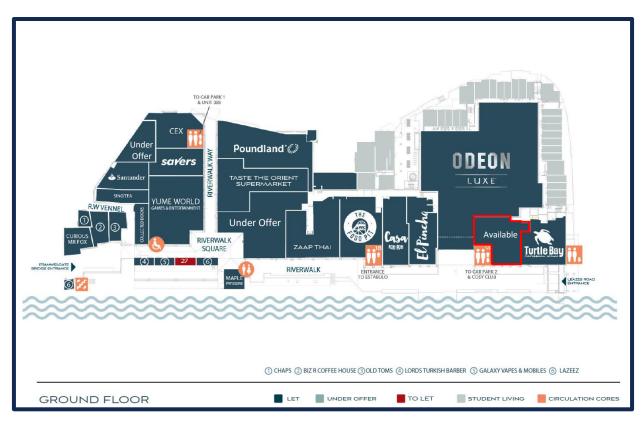

This highly prominent unit is situated just off Framwellgate Bridge and forms part of the established and successful Riverwalk scheme with nearby occupiers including Turtle Bay, Zaap Thai, Estabulo, Cosy Club, Revolution and Starbucks, along with the 6 screen Odeon Luxe Cinema.