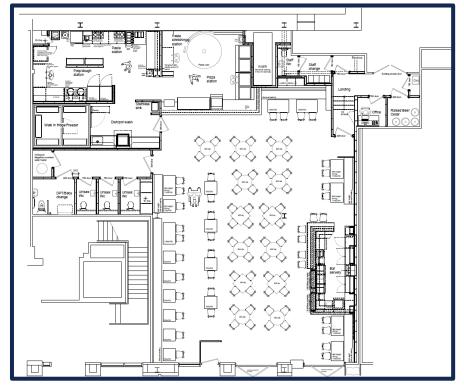

## **As Fitted Plan**

### Accommodation

The unit extends to an approximate Gross Internal Area of 3,130 sqft (291 sqm) all at ground floor level.