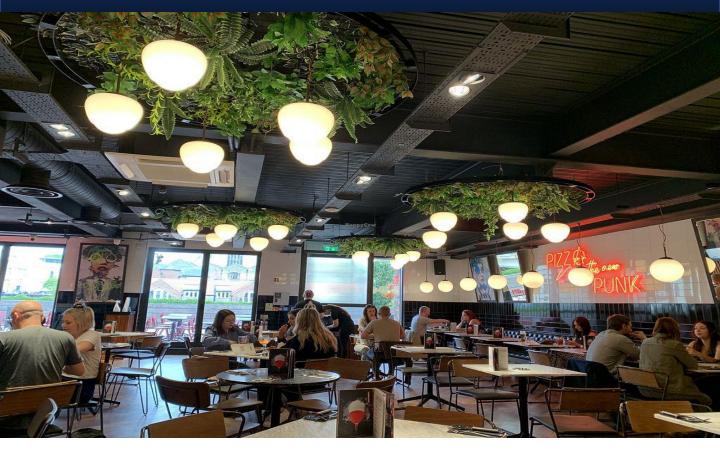

## Description

This fitted ground-floor unit comprises a large trading area, bar and a kitchen with a fitted pizza oven, along with a full width river-facing external seating area.