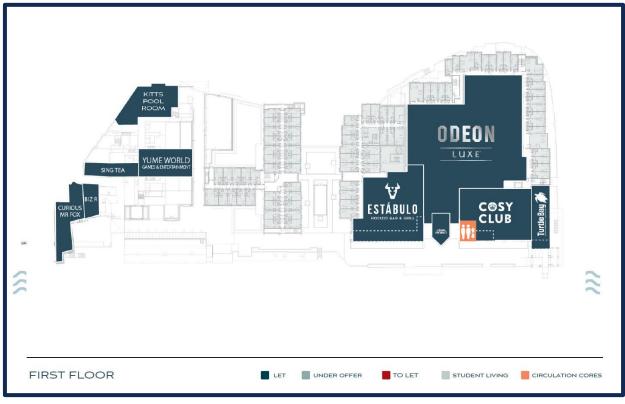

This highly prominent unit is situated just off Framwellgate Bridge and forms part of the established and successful Riverwalk scheme with nearby occupiers including Turtle Bay, Zaap Thai, Estabulo, Cosy Club, Revolution and Starbucks, along with the 6 screen Odeon Luxe Cinema.

## **As Fitted Plan**