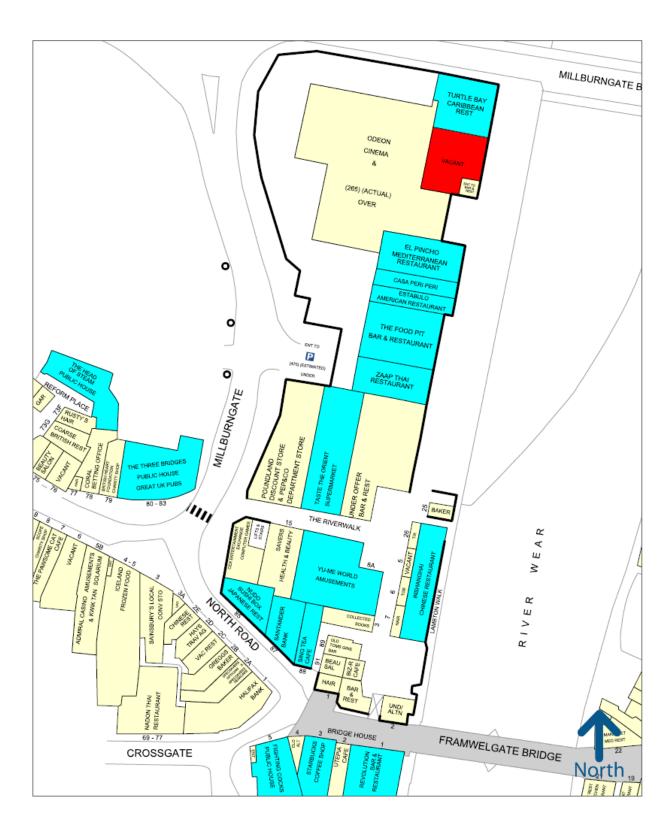

This highly prominent unit is situated just off Framwellgate Bridge and forms part of the established and successful Riverwalk scheme with nearby occupiers including Turtle Bay, Zaap Thai, Estabulo, Cosy Club, Revolution and Starbucks, along with the 6 screen Odeon Luxe Cinema.

## **As Fitted Plan**