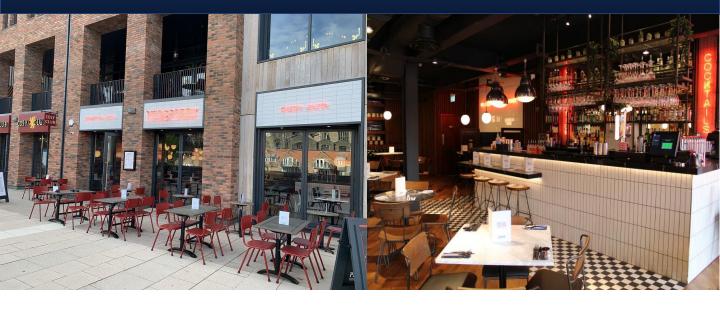

## Description

This fitted ground-floor unit comprises a large trading area, bar and a kitchen with a fitted pizza oven, along with a full width river-facing external seating area.

This highly prominent unit is situated just off Framwellgate Bridge and forms part of the established and successful Riverwalk scheme with nearby occupiers including Turtle Bay, Zaap Thai, Estabulo, Cosy Club, Revolution and Starbucks, along with the 6 screen Odeon Luxe Cinema.